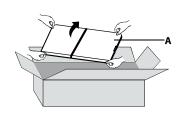

#### STEP 1

Carefully remove the desk (A) from the packaging and remove shipping strap.

**CAUTION:** When carrying the lift table, be sure to hold the bottom with both hands. Do not subject the table to a separate force. This can cause the tabletop to be out of step with the bottom structure.