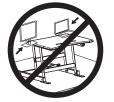

## **A**CAUTION!

Keep monitor and laptop base fully on the desktop.

the tabletop use, otherwise it will pinch

Follow the cable routing instructions to avoid the potential to pinch cables.

Leave enough slack in cable to allow for full range of vertical motion (16.7" / 42.4 cm).

Raise desktop slowly to keep items stable.

Failure to follow these instructions may result in property damage and/or personal injury.