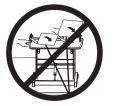

#### STEP 1

Carefully remove the desk (A) from the packaging and remove shipping strap.

**CAUTION:** When carrying the lift table, be sure to hold the bottom with both hands. Do not subject the table to a separate force. This can cause the tabletop to be out of step with the bottom structure.