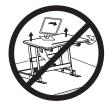

## **A**CAUTION!

Keep monitor and laptop base fully on the desktop.

the tabletop use, otherwise it will pinch

Follow the cable routing instructions to avoid the potential to pinch cables.

Leave enough slack in cable to allow for full range of vertical motion (16.7" / 42.4 cm).

Raise desktop slowly to keep items stable.

Failure to follow these instructions may result in property damage and/or personal injury.