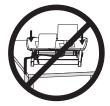

#### STEP 1

Carefully remove the desk (A) from the packaging and remove shipping strap.

**CAUTION:** When carrying the lift table, be sure to hold the bottom with both hands. Do not subject the table to a separate force. This can cause the tabletop to be out of step with the bottom structure.