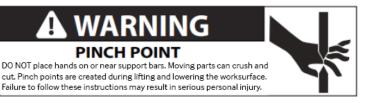

## **A**CAUTION!

Keep monitor and laptop base fully on the desktop.

the tabletop use, otherwise it will pinch

Follow the cable routing instructions to avoid the potential to pinch cables.

Leave enough slack in cable to allow for full range of vertical motion (16.7" / 42.4 cm).

Raise desktop slowly to keep items stable.

Failure to follow these instructions may result in property damage and/or personal injury.