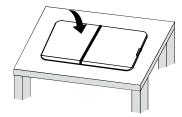

#### STEP 1

Carefully remove the desk (A) from the packaging and remove shipping strap.

**CAUTION:** When carrying the lift table, be sure to hold the bottom with both hands. Do not subject the table to a separate force. This can cause the tabletop to be out of step with the bottom structure.