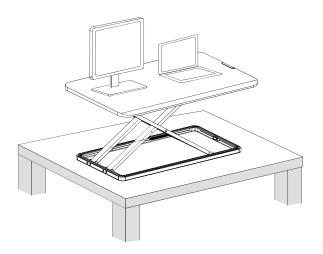

## **A**CAUTION!

Keep monitor and laptop base fully on the desktop.

the tabletop use, otherwise it will pinch

Follow the cable routing instructions to avoid the potential to pinch cables.

Leave enough slack in cable to allow for full range of vertical motion (16.7" / 42.4 cm).

Raise desktop slowly to keep items stable.

Failure to follow these instructions may result in property damage and/or personal injury.